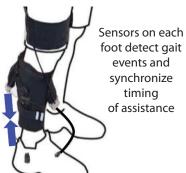

## Restore Work?

Posterior cable contracts to provide PF assistance for forward propulsion

Anterior cable contracts to provide DF assistance for ground clearance

Slack and Brace modes enable additional gait training capabilites