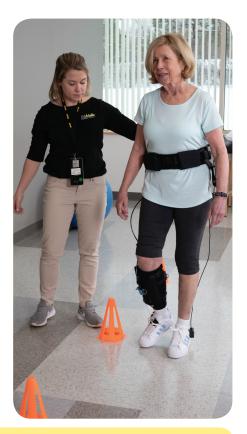

### **Functional**

The ReStore soft design combines variability of movement with plantar-flexion and dorsiflexion assistance that adaptively synchronizes with the patient's natural gait to facilitate functional gait training.

## Restore Work?

Posterior cable contracts to provide PF assistance for forward propulsion

Anterior cable contracts to provide DF assistance for ground clearance

Slack and Brace modes enable additional gait training capabilites

ReStore mobile App with real-time analytics and session control for optimized results

Seamless integration with a wide array of functional gait training activities within your clinic