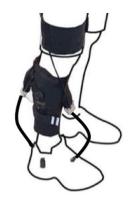

### **Functional**

The ReStore soft design combines variability of movement with plantar-flexion and dorsiflexion assistance that adaptively synchronizes with the patient's natural gait to facilitate functional gait training.

#### Versatile

Individualized assistance and compatibility with supplemental support aids ensure that ReStore has broad applications for patients across the gait rehabilitation spectrum.