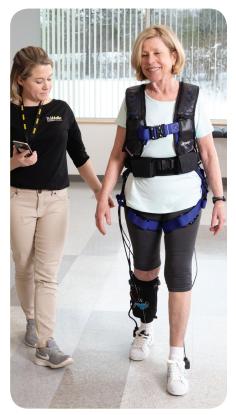

### **Functional**

The ReStore soft design combines variability of movement with plantar-flexion and dorsiflexion assistance that adaptively synchronizes with the patient's natural gait to facilitate functional gait training.

## Restore Work?

Posterior cable contracts to provide PF assistance for forward propulsion

Anterior cable contracts to provide DF assistance for ground clearance

Slack and Brace modes enable additional gait training capabilites