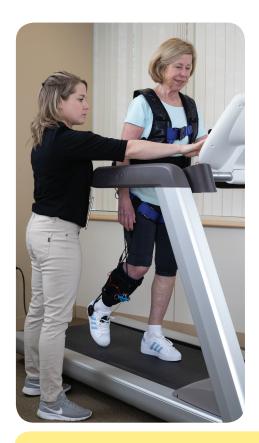

ReStore mobile App with real-time analytics and session control for optimized results

Seamless integration with a wide array of functional gait training activities within your clinic