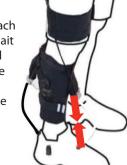

## Restore Work?

Posterior cable contracts to provide PF assistance for forward propulsion

Anterior cable contracts to provide DF assistance for ground clearance

Slack and Brace modes enable additional gait training capabilites